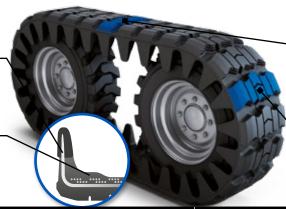

### EMBEDDED IRON CORE WITH ENGINEERED WING DESIGN

 Avoids detracking like a non-reinforced all rubber OTT

#### INTERNAL TRACTION RIB

 Provides high traction between tire and track and prevents tire wear

#### **FULL RUBBER TRACK**

 Allows operation on asphalt, concrete and turf surfaces without damage or marking

## FULL WIDTH, CONTINUOUS RUBBER TRACK FOOTPRINT

 Increases flotation by 5 times higher than tires and by, at least, twice as much over standard steel track

| TIRE WIDTH | RIM DIAMETER | LINKS              |
|------------|--------------|--------------------|
| 10         | 16.5         | 25, 26,27,28,29,31 |
| 12         | 16.5         | 29,30,31,32,33     |