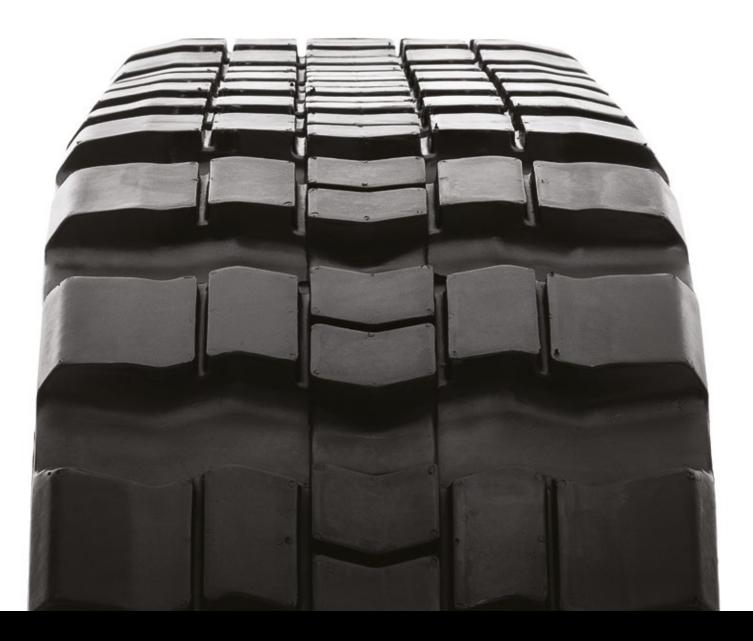

#### **FULL RUBBER TRACK**

 Allows operation on asphalt, concrete and turf surfaces without damage or marking

## FULL WIDTH, CONTINUOUS RUBBER TRACK FOOTPRINT

 Increases flotation by 5 times higher than tires and by, at least, twice as much over standard steel track

| TIRE WIDTH | RIM DIAMETER | LINKS              |
|------------|--------------|--------------------|
| 10         | 16.5         | 25, 26,27,28,29,31 |
| 12         | 16.5         | 29,30,31,32,33     |